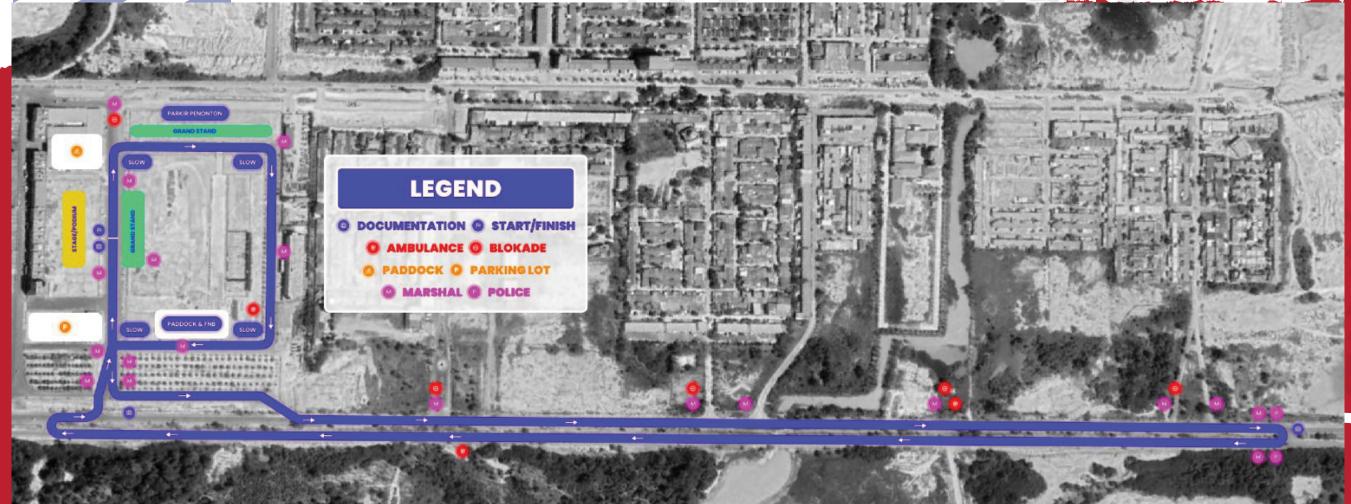

## **ROUTE DAY 02 - MEGA TECHNO CITY** CRITERIUM & TIME TRIAL ROADRACE 700C

## 1 Lap / 4 Km / Elev. 25m