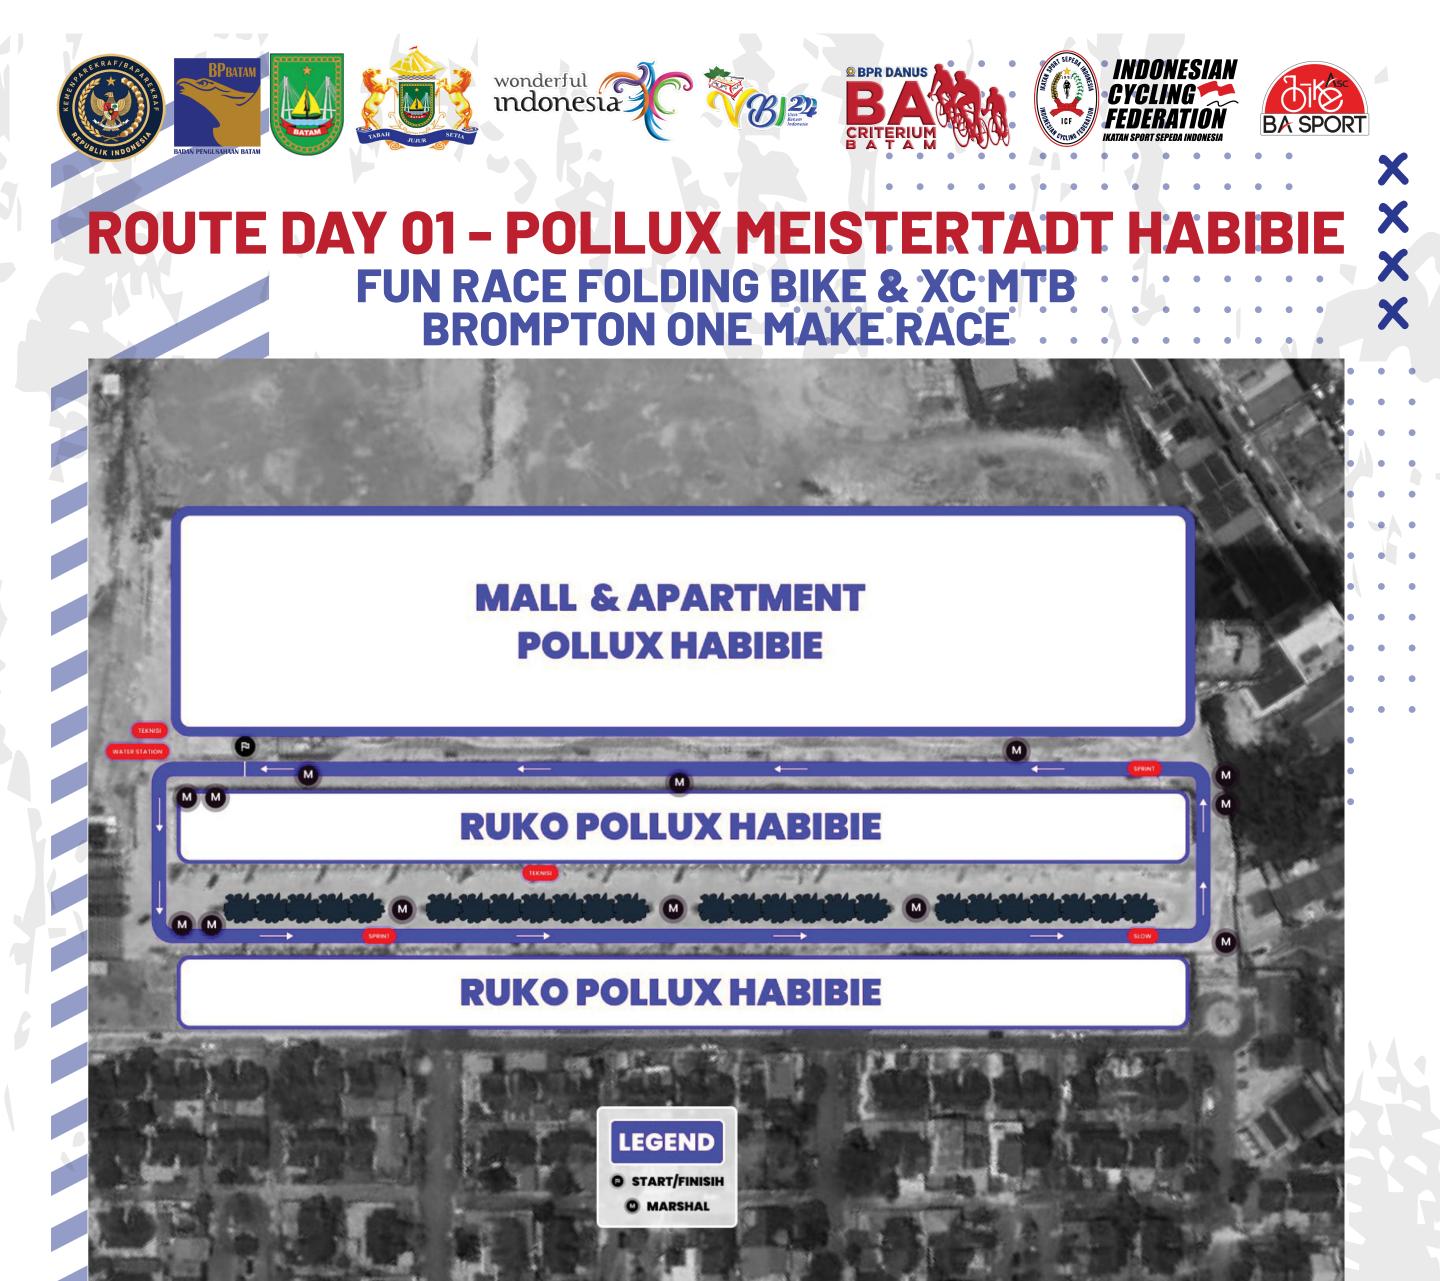

## **ROUTE DAY 02 - MEGA TECHNO CITY** CRITERIUM & TIME TRIAL ROADRACE 700C

## 1 Lap / 4 Km / Elev. 25m