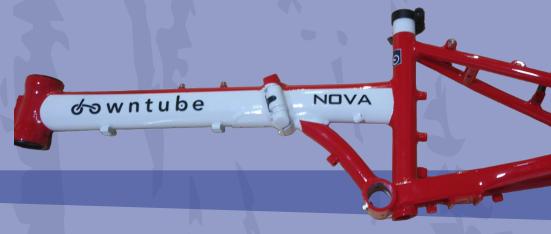

#### 1 FRAME DOWNTUBE TITANE Minivelo Frame Titanium Ti3AL

**1 FRAME SET DOWNTUBE NOVA** 

X X

X